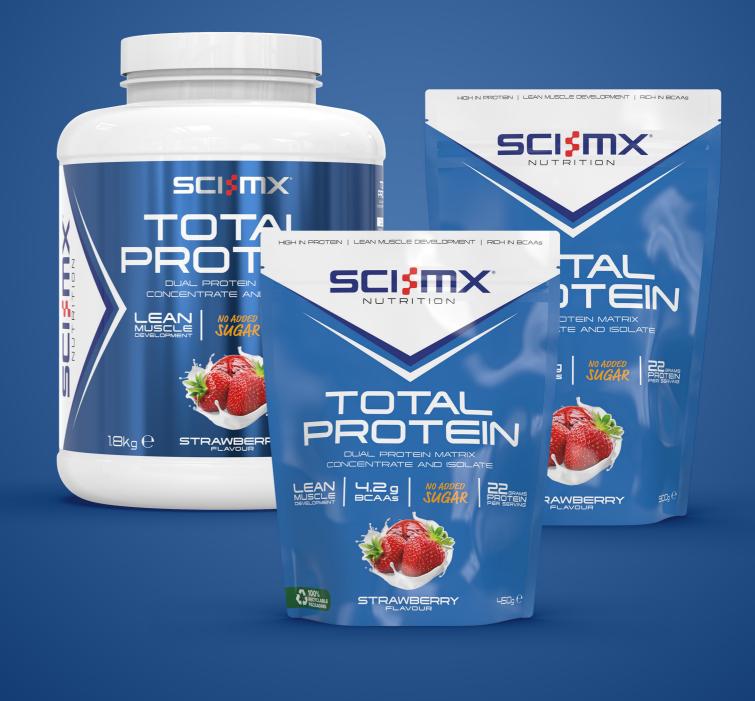

# SCISTX® NUTRITION

Total Protein is an expert formulation containing whey protein concentrate and soy protein isolate, providing high levels of protein and key amino acids. Despite its great taste. Total Protein has not compromised on nutritional values as each 30g serving provides 22g of protein and less than 2g of saturated fat and 2g of sugar.

## TOTAL PROTEIN DUAL PROTEIN MATRIX CONCENTRATE AND ISOLATE