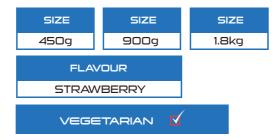

#### PRODUCT CODES

P3108 Sci-Mx Total Protein 450g Strawberry Flavour Unit Barcode: 5050028273165 Outer Barcode: 5050028273226

P3109 Sci-Mx Total Protein 900g Strawberry Flavour Unit Barcode: 5050028273172 Outer Barcode: 5050028273233

P3111 Sci-Mx Total Protein 1.8kg Strawberry Flavour Unit Barcode: 5050028273196 Outer Barcode: 5050028273257