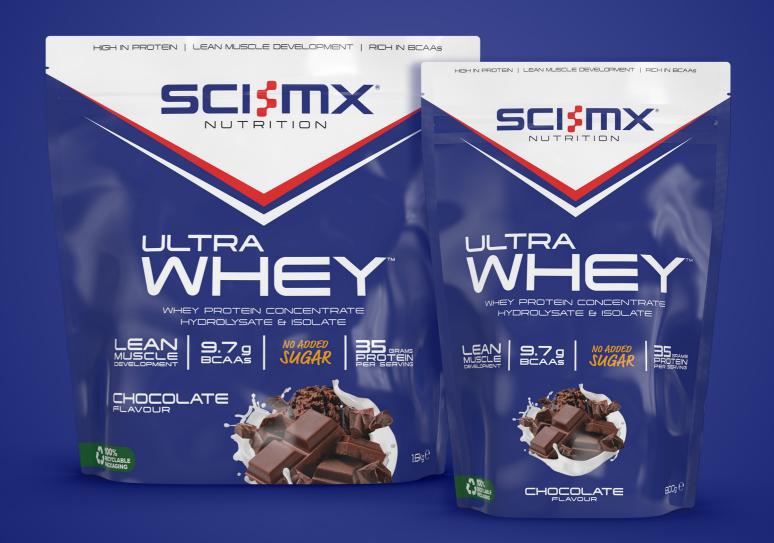

ULTRA WHEY™ is a premium quality whey protein powder blend, containing whey protein concentrate, hydrolysate and isolate. Ultra Whey™ has a superior amino acid profile, whilst containing no added sugar, making it perfect for any active individual looking to increase their protein intake without compromise.

# ULTRA WHEY

WHEY PROTEIN CONCENTRATE HYDROLYSATE & ISOLATE