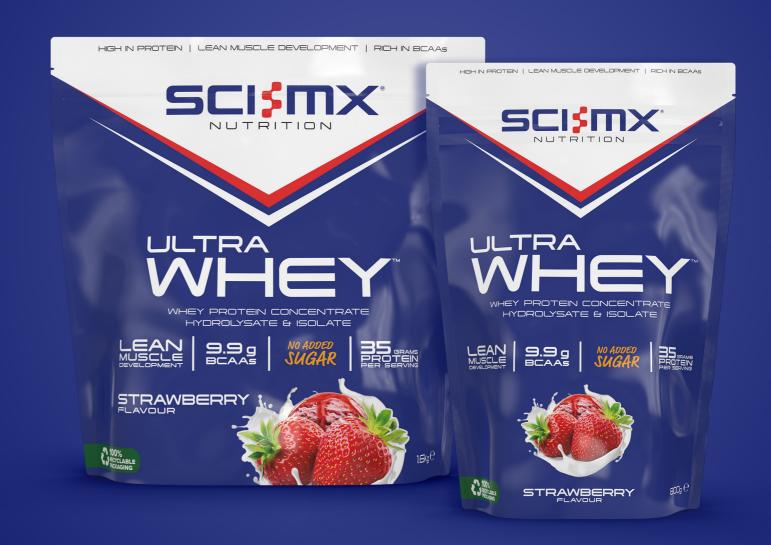

ULTRA WHEY™ is a premium quality whey protein powder blend, containing whey protein concentrate, hydrolysate and isolate. Ultra Whey™ has a superior amino acid profile, whilst containing no added sugar, making it perfect for any active individual looking to increase their protein intake without compromise.

### PRODUCT CODES

P3048 Sci-Mx Ultra Whey™ 800g Strawberry Flavour Unit Barcode: 5050028271222 Outer Barcode: 5050028271468

P3051 Sci-Mx Ultra Whey™ 1.6kg Strawberry Flavour Unit Barcode: 5050028271253 Outer Barcode: 5050028271499