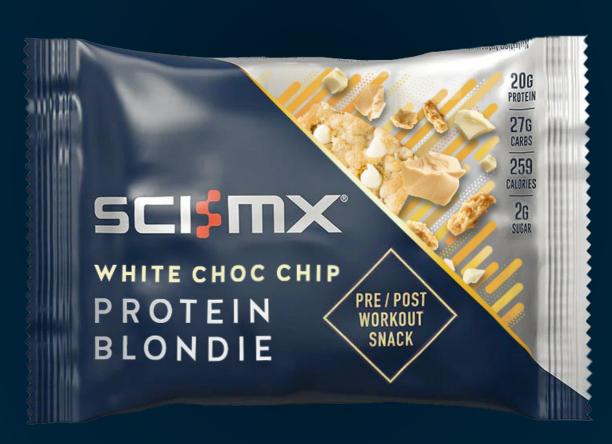

To compliment our best-selling Protein Brownie, we are excited to now offer our Protein Blondie. Each 65g serving provides 20g of protein while providing only 2.5g of saturates and 2.0g of sugar. Despite being packed with protein, it has a delicious taste and soft gooey texture which makes it feel like a real treat, but one that won't compromise your macronutrient targets.

# **NUTRITIONALS**

High Protein White Chocolate Chip Blondie with Sweetener.

| NUTRITION<br>INFORMATION | PER 100g    | PER 65g |  |
|--------------------------|-------------|---------|--|
| Energy (kJ)              | 1668        | 1084    |  |
| Energy (kcal)            | 399         | 259     |  |
| Fat                      | 15g         | 10g     |  |
| of which saturates       | 3.9g        | 2.5g    |  |
| Carbohydrate             | 42g         | 27g     |  |
| of which sugars          | 3.0g        | 2.0g    |  |
| Fibre                    | 3.8g        | 2.5g    |  |
| Protein                  | <b>3</b> 0g | 20g     |  |
| Salt                     | 0.70g       | 0.46g   |  |

# PROTEIN BLONDIE

White Choc Chip