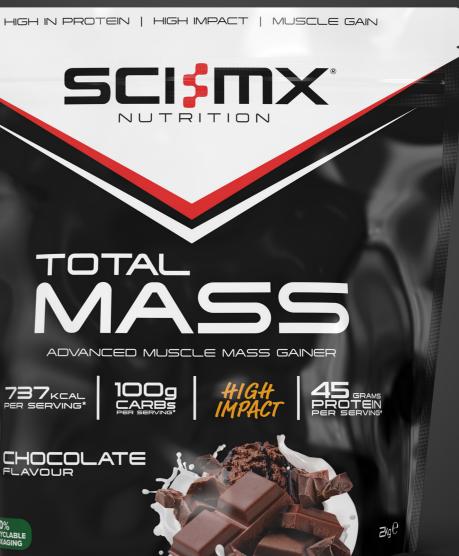

Total Mass is a great dietary addition for those looking to develop quality muscle. Energy dense and high in protein, it is an ideal formula for those who struggle to consume enough energy to gain weight.

## NUTRITIONALS

| NUTRITION<br>INFORMATION | PER 100g         | PER SERVING<br>AS PREPARED* |  |
|--------------------------|------------------|-----------------------------|--|
| Energy                   | 1614kJ / 382kcal | 3110kJ / 737kcal            |  |
| Fat                      | 2.3g             | 18g                         |  |
| of which saturates       | 1.1g             | 11g                         |  |
| Carbohydrate             | 65g              | 100g                        |  |
| of which sugars          | 5.5g             | 26g                         |  |
| Fibre                    | 1.9g             | 2.4g                        |  |
| Protein                  | 25g              | 45g                         |  |
| Salt                     | 0.71g            | 0.99g                       |  |