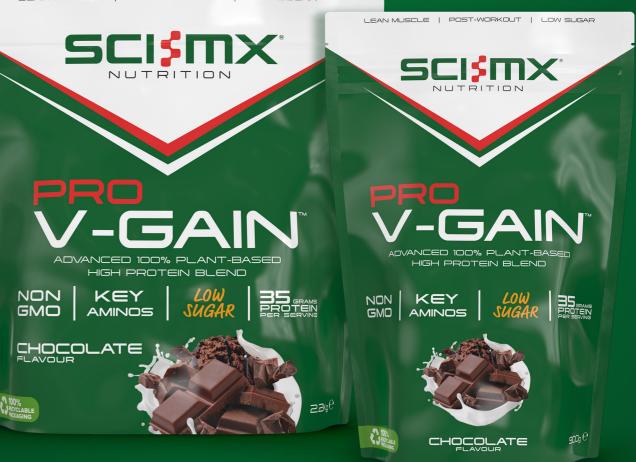

# SCISIC \*\*\*

PRO V-GAIN<sup>™</sup> is an advanced blend of non-GMO soy, pea and rice proteins formulated to contain high levels of BCAAs and essential micronutrients, making it ideal for non-dairy or vegan diets. PRO-V-GAIN<sup>™</sup> VEGAN PROTEIN is high in protein and low in saturated fat and sugar making it perfect for any active individual looking to increase their protein intake without compromise.

### **PRODUCT CODES**

P3O41 Sci-Mx V-Gain<sup>™</sup> 900g Chocolate Flavour Unit Barcode: 5050028271079 Outer Barcode: 5050028271147

P3037 Sci-Mx V-Gain<sup>™</sup> 2.2kg Chocolate Flavour Unit Barcode: 5050028271031 Outer Barcode: 5050028271109