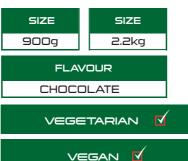

### **PRODUCT CODES**

P3O41 Sci-Mx V-Gain<sup>™</sup> 900g Chocolate Flavour Unit Barcode: 5050028271079 Outer Barcode: 5050028271147

P3037 Sci-Mx V-Gain<sup>™</sup> 2.2kg Chocolate Flavour Unit Barcode: 5050028271031 Outer Barcode: 5050028271109